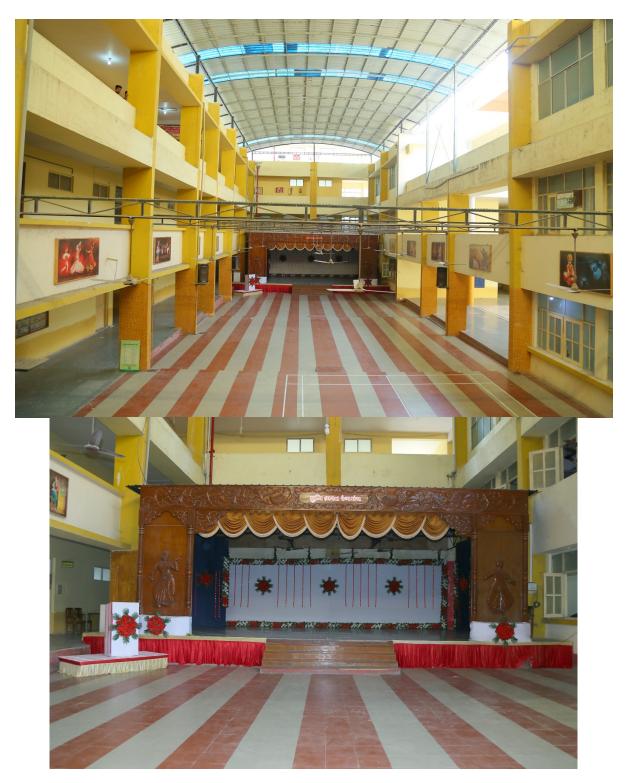

| COLLEGE BLDG. | HEALTH CENTRE | 4 CANTEEN           | GARAGE             | 6 COLLEGE HOSTEL | 7 BAXIPANCHHOSTEL                               |                          | STAGE       |
|   |    |   | 84           | LAYOUT PLAN          | SRI               |          |               | Τ             | 1                   |                    |                  |                                                 |                          |             |



#### Google Map showing college building, parking, grounds and hostels.



### <u>Entrance</u>



# College Building



# <u>Parking</u>



# <u>Health Centre</u>



# Security Office



# <u>Canteen</u>



# Sports Ground







### NEW CONSTRUCTION UNDER THE RUSA GRANT



### COLLEGE BUILDING MAIN ENTRANCE





### **OPEN AIR THEATRE**



# CONFERENCE ROOM



# COMPUTER LAB



### <u>LIBRARY</u>



# HOME SCIENCE LAB



### LANGUAGE LAB



### CENTRAL HALL



### **CLASSROOMS**









# <u>Auditorium</u>



#### **ADMINISTRATIVE OFFICE**



### **CENTRAL ACCOUNT OFFICE**



### **EXAMINATION CENTRE**







#### LADIES STAFF ROOM



#### **GENTS STAFF ROOM**





#### CAREER COUNSELING AND DEVELOPMENT CENTRE



#### <u>Museum</u>



#### P.G. CENTRE



### NSS/ NCC OFFICE