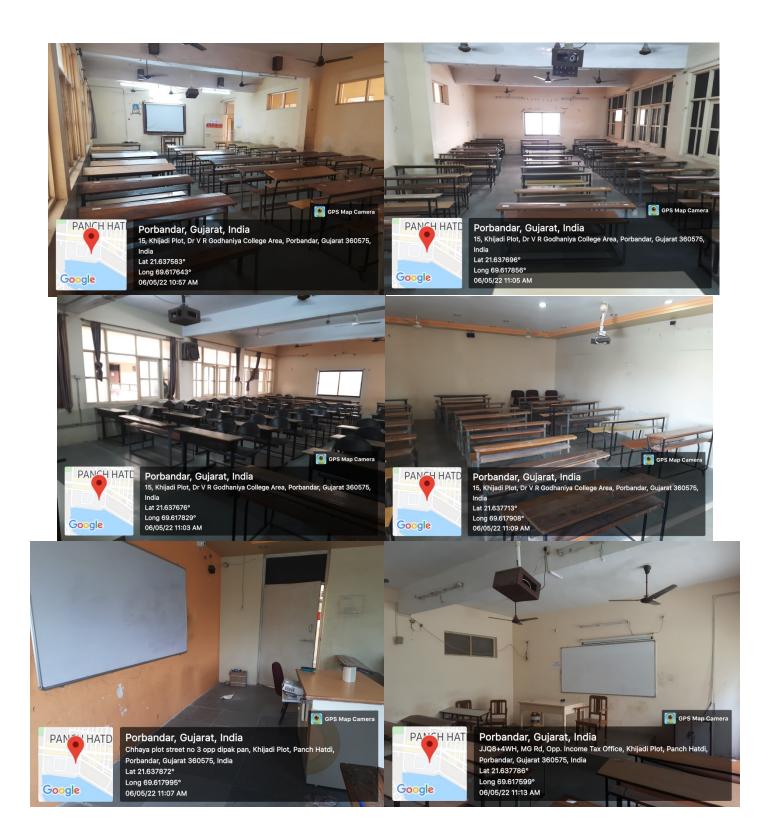

| STAGE       |
|   |    |   | 84           | LAYOUT PLAN          | SRI               |          |               | Τ             | 1                   |                    |                  |                                                 |                          |             |



#### Google Map showing college building, parking, grounds and hostels.



### <u>Entrance</u>



# College Building



# <u>Parking</u>



# <u>Health Centre</u>



# Security Office



# <u>Canteen</u>



# Sports Ground







### NEW CONSTRUCTION UNDER THE RUSA GRANT



### COLLEGE BUILDING MAIN ENTRANCE





### **OPEN AIR THEATRE**



# CONFERENCE ROOM



# COMPUTER LAB



### <u>LIBRARY</u>



# HOME SCIENCE LAB



### LANGUAGE LAB



### CENTRAL HALL



### **CLASSROOMS**









# <u>Auditorium</u>



#### **ADMINISTRATIVE OFFICE**



### **CENTRAL ACCOUNT OFFICE**



### **EXAMINATION CENTRE**







#### LADIES STAFF ROOM



#### **GENTS STAFF ROOM**





#### CAREER COUNSELING AND DEVELOPMENT CENTRE



#### <u>Museum</u>



#### P.G. CENTRE



### NSS/ NCC OFFICE