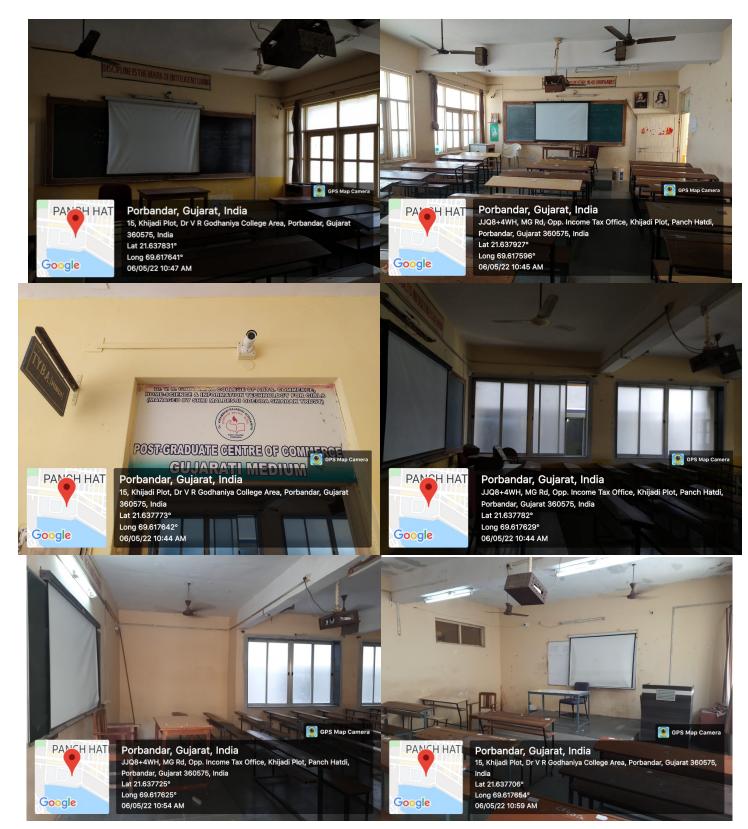

| STAGE       |
|   |    |   | 84           | LAYOUT PLAN          | SRI               |          |               | Τ             | 1                   |                    |                  |                                                 |                          |             |



#### Google Map showing college building, parking, grounds and hostels.



### <u>Entrance</u>



# College Building



# <u>Parking</u>



# <u>Health Centre</u>



# Security Office



# <u>Canteen</u>



# Sports Ground







### NEW CONSTRUCTION UNDER THE RUSA GRANT



### COLLEGE BUILDING MAIN ENTRANCE





### **OPEN AIR THEATRE**



# CONFERENCE ROOM



# COMPUTER LAB



### <u>LIBRARY</u>



# HOME SCIENCE LAB



### LANGUAGE LAB



### CENTRAL HALL



### **CLASSROOMS**









# <u>Auditorium</u>



#### **ADMINISTRATIVE OFFICE**



### **CENTRAL ACCOUNT OFFICE**



### **EXAMINATION CENTRE**







#### LADIES STAFF ROOM



#### **GENTS STAFF ROOM**





#### CAREER COUNSELING AND DEVELOPMENT CENTRE



#### <u>Museum</u>



#### P.G. CENTRE



### NSS/ NCC OFFICE