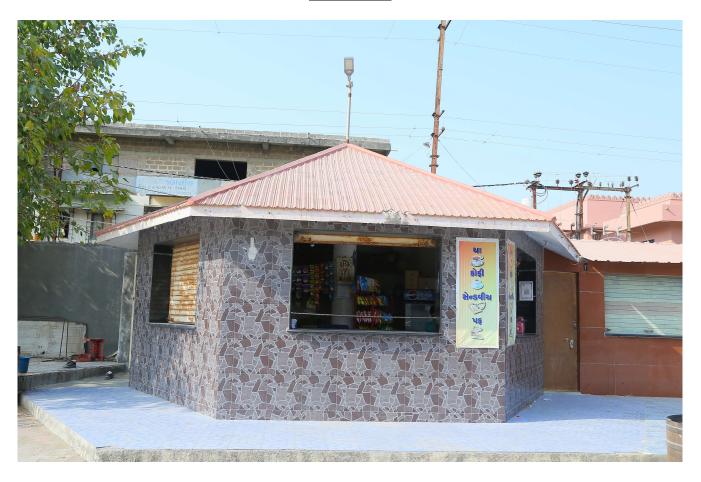

| 80300 8039.03            | 2200 204 46 |
|   |    |   | 2            |                      | SRNO, DESCRIPTION | - 91     | COLLEGE BLDG. | HEALTH CENTRE | 4 CANTEEN           | GARAGE             | 6 COLLEGE HOSTEL | 7 BAXIPANCHHOSTEL                               |                          | STAGE       |
|   |    |   | 84           | LAYOUT PLAN          | SRI               |          |               | Τ             | 1                   |                    |                  |                                                 |                          |             |



#### Google Map showing college building, parking, grounds and hostels.



### <u>Entrance</u>



# College Building



# <u>Parking</u>



# <u>Health Centre</u>



# Security Office



# <u>Canteen</u>



# Sports Ground







### NEW CONSTRUCTION UNDER THE RUSA GRANT



### COLLEGE BUILDING MAIN ENTRANCE





### **OPEN AIR THEATRE**



# CONFERENCE ROOM



# COMPUTER LAB



### <u>LIBRARY</u>



# HOME SCIENCE LAB



### LANGUAGE LAB



### CENTRAL HALL



### **CLASSROOMS**









# <u>Auditorium</u>



#### **ADMINISTRATIVE OFFICE**



### **CENTRAL ACCOUNT OFFICE**



### **EXAMINATION CENTRE**







#### LADIES STAFF ROOM



#### **GENTS STAFF ROOM**





#### CAREER COUNSELING AND DEVELOPMENT CENTRE



#### <u>Museum</u>



#### P.G. CENTRE



### NSS/ NCC OFFICE