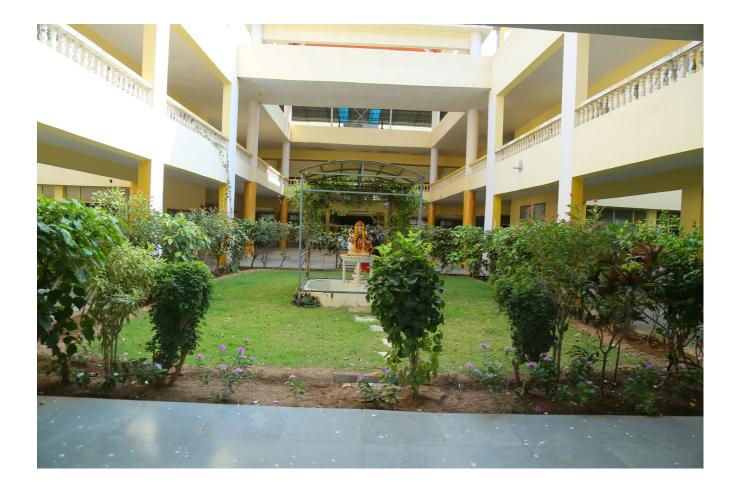

RNO, DESCRIPTION | - 91     | COLLEGE BLDG. | HEALTH CENTRE | 4 CANTEEN           | GARAGE             | 6 COLLEGE HOSTEL | 7 BAXIPANCHHOSTEL                               |                          | STAGE       |
|   |    |   | 84           | LAYOUT PLAN          | SRI               |          |               | Τ             | 1                   |                    |                  |                                                 |                          |             |



#### Google Map showing college building, parking, grounds and hostels.



### <u>Entrance</u>



# College Building



# <u>Parking</u>



# <u>Health Centre</u>



# Security Office



# <u>Canteen</u>



# Sports Ground







### NEW CONSTRUCTION UNDER THE RUSA GRANT



### COLLEGE BUILDING MAIN ENTRANCE





### **OPEN AIR THEATRE**



# CONFERENCE ROOM



# COMPUTER LAB



### <u>LIBRARY</u>



# HOME SCIENCE LAB



### LANGUAGE LAB



### CENTRAL HALL



### **CLASSROOMS**









# <u>Auditorium</u>



#### **ADMINISTRATIVE OFFICE**



### **CENTRAL ACCOUNT OFFICE**



### **EXAMINATION CENTRE**







#### LADIES STAFF ROOM



#### **GENTS STAFF ROOM**





#### CAREER COUNSELING AND DEVELOPMENT CENTRE



#### <u>Museum</u>



#### P.G. CENTRE



### NSS/ NCC OFFICE