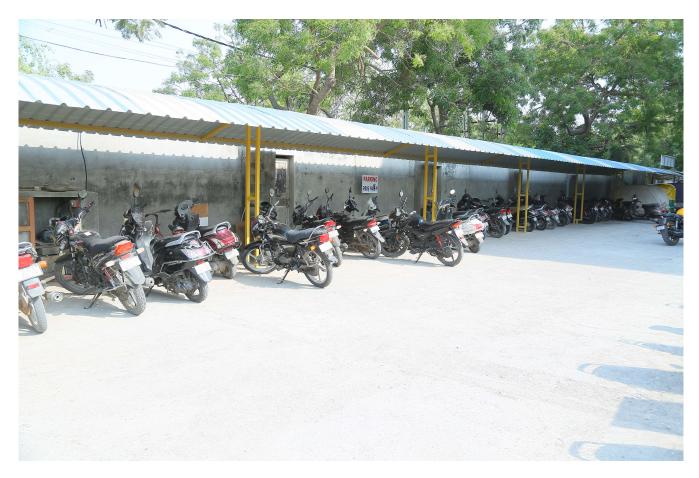

| 8830 830.00      | 8830 830:00                                     | 80300 8039.03            | 2200 204 46 |
|   |    |   | 2            |                      | SRNO, DESCRIPTION | - 91     | COLLEGE BLDG. | HEALTH CENTRE | 4 CANTEEN           | GARAGE             | 6 COLLEGE HOSTEL | 7 BAXIPANCHHOSTEL                               |                          | STAGE       |
|   |    |   | 84           | LAYOUT PLAN          | SRI               |          |               | Τ             | 1                   |                    |                  |                                                 |                          |             |



#### Google Map showing college building, parking, grounds and hostels.



### <u>Entrance</u>



# College Building



# <u>Parking</u>



# <u>Health Centre</u>



# Security Office



# <u>Canteen</u>



# Sports Ground







### NEW CONSTRUCTION UNDER THE RUSA GRANT



### COLLEGE BUILDING MAIN ENTRANCE





### **OPEN AIR THEATRE**



# CONFERENCE ROOM



# COMPUTER LAB



### <u>LIBRARY</u>



# HOME SCIENCE LAB



### LANGUAGE LAB



### CENTRAL HALL



### **CLASSROOMS**









# <u>Auditorium</u>



#### **ADMINISTRATIVE OFFICE**



### **CENTRAL ACCOUNT OFFICE**



### **EXAMINATION CENTRE**







#### LADIES STAFF ROOM



#### **GENTS STAFF ROOM**





#### CAREER COUNSELING AND DEVELOPMENT CENTRE



#### <u>Museum</u>



#### P.G. CENTRE



### NSS/ NCC OFFICE