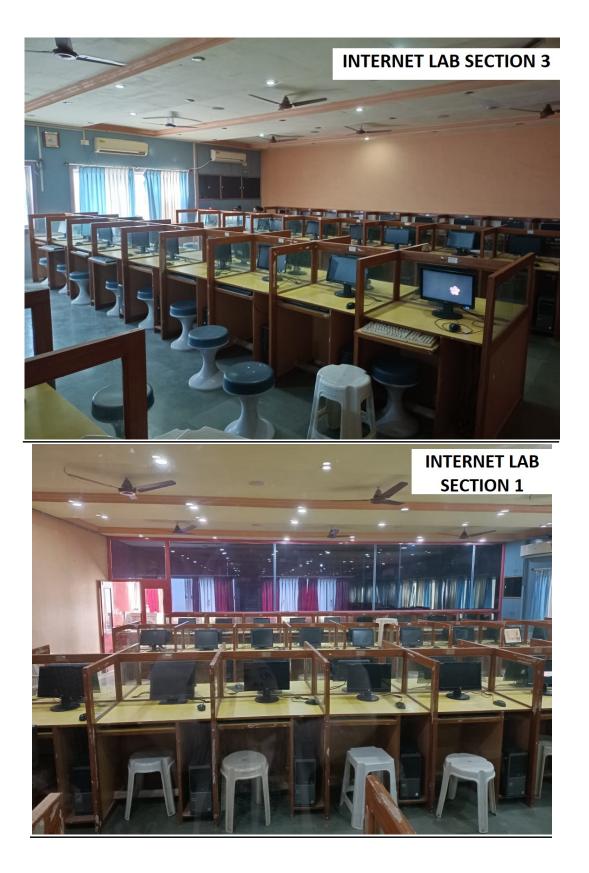

| Τ             | 1                   |                    |                  |                                                 |                          |             |



#### Google Map showing college building, parking, grounds and hostels.



### <u>Entrance</u>



# College Building



# <u>Parking</u>



# <u>Health Centre</u>



# Security Office



# <u>Canteen</u>



# Sports Ground







### NEW CONSTRUCTION UNDER THE RUSA GRANT



### COLLEGE BUILDING MAIN ENTRANCE





### **OPEN AIR THEATRE**



# CONFERENCE ROOM



# COMPUTER LAB



### <u>LIBRARY</u>



# HOME SCIENCE LAB



### LANGUAGE LAB



### CENTRAL HALL



### **CLASSROOMS**









# <u>Auditorium</u>



#### **ADMINISTRATIVE OFFICE**



### **CENTRAL ACCOUNT OFFICE**



### **EXAMINATION CENTRE**







#### LADIES STAFF ROOM



#### **GENTS STAFF ROOM**





#### CAREER COUNSELING AND DEVELOPMENT CENTRE



#### <u>Museum</u>



#### P.G. CENTRE



### NSS/ NCC OFFICE