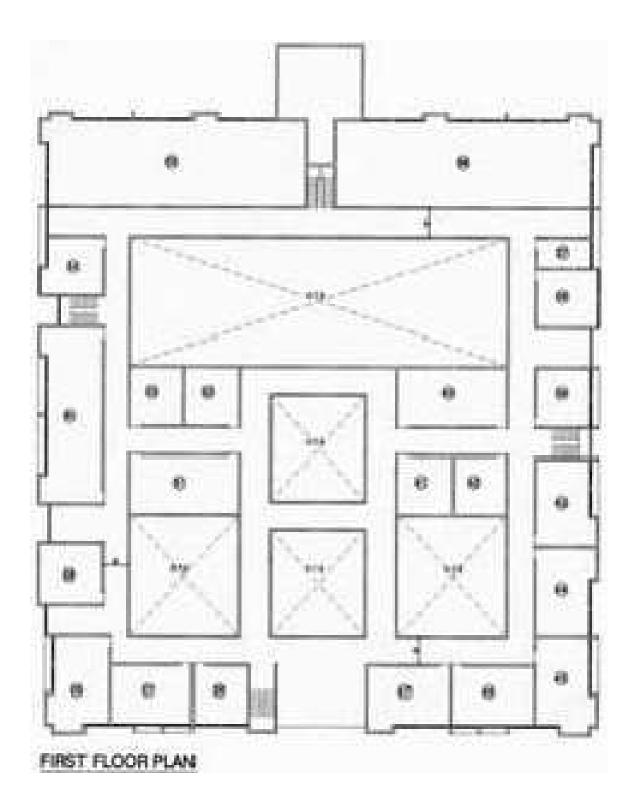

| 80        | 27.17   |
| 2       | REDRESSAL CR.L                                  | 8         | 37.17   |
| 101     | EXTENSION EDU.                                  | 909       | 41.18   |
| 9       | COUNSELLING                                     | -         | 37.17   |
| 8       | DENTS STAFF ROOM                                | 409       | 37.17   |
| E.      | LADIES STAFT ROOM                               | 000       | 36.76   |
| -       | N.S.S. ROOM                                     | 800       | 80.98   |
| 8       | SPORTS ROOM                                     | 000       | 50.76   |
| 2       | MUBIC CENTRE                                    | 800       | 50.76   |
| 2       | <b>MSITCHS ROOM</b>                             | 800       | 20.70   |





| D |    |   |              |                      |                   |          |               | A 1 1 1       | V. J. M. U. W. & L. | AKASH R. VITHALAMI | (B. Alch.)       | Arch [ect. Interior Designe-<br>tex on mananent | There are the performent |             |
|---|----|---|--------------|----------------------|-------------------|----------|---------------|---------------|---------------------|--------------------|------------------|-------------------------------------------------|--------------------------|-------------|
|   |    |   | _            |                      |                   |          |               |               | 10                  |                    |                  | Ar                                              | ALC: NO.                 | M.