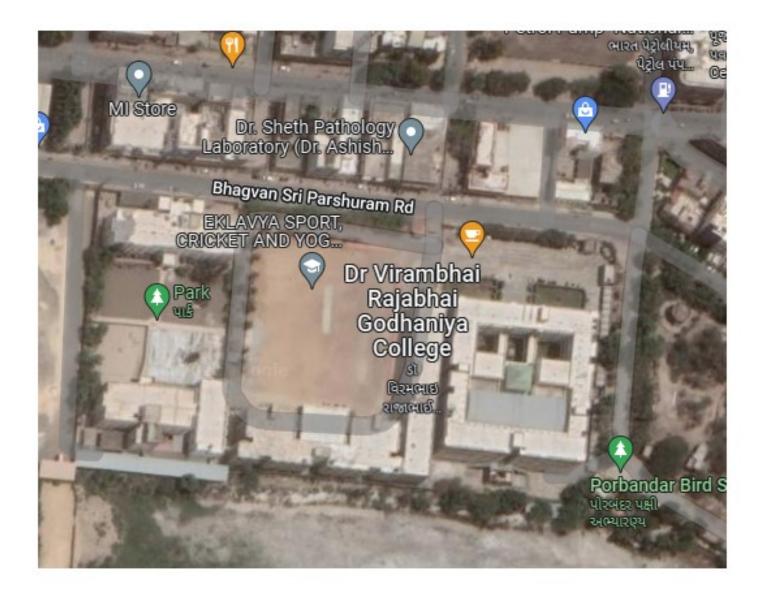

43830 4082 71 | -             | 250 2329            | -                  | 8830 830.00      | 8830 830:00                                     | 80300 8039.03            | 2200 204 46 |
|   |    |   | 2            |                      | SRNO, DESCRIPTION | - 91     | COLLEGE BLDG. | HEALTH CENTRE | 4 CANTEEN           | GARAGE             | 6 COLLEGE HOSTEL | 7 BAXIPANCHHOSTEL                               |                          | STAGE       |
|   |    |   | 84           | LAYOUT PLAN          | SRI               |          |               | Τ             | 1                   |                    |                  |                                                 |                          |             |



#### Google Map showing college building, parking, grounds and hostels.



### <u>Entrance</u>



# College Building



# <u>Parking</u>



# <u>Health Centre</u>



# Security Office



# <u>Canteen</u>



# Sports Ground







### NEW CONSTRUCTION UNDER THE RUSA GRANT



### COLLEGE BUILDING MAIN ENTRANCE





### **OPEN AIR THEATRE**



# CONFERENCE ROOM



# COMPUTER LAB



### <u>LIBRARY</u>



# HOME SCIENCE LAB



### LANGUAGE LAB



### CENTRAL HALL



### **CLASSROOMS**









# <u>Auditorium</u>



#### **ADMINISTRATIVE OFFICE**



### **CENTRAL ACCOUNT OFFICE**



### **EXAMINATION CENTRE**







#### LADIES STAFF ROOM



#### **GENTS STAFF ROOM**





#### CAREER COUNSELING AND DEVELOPMENT CENTRE



#### <u>Museum</u>



#### P.G. CENTRE



### NSS/ NCC OFFICE