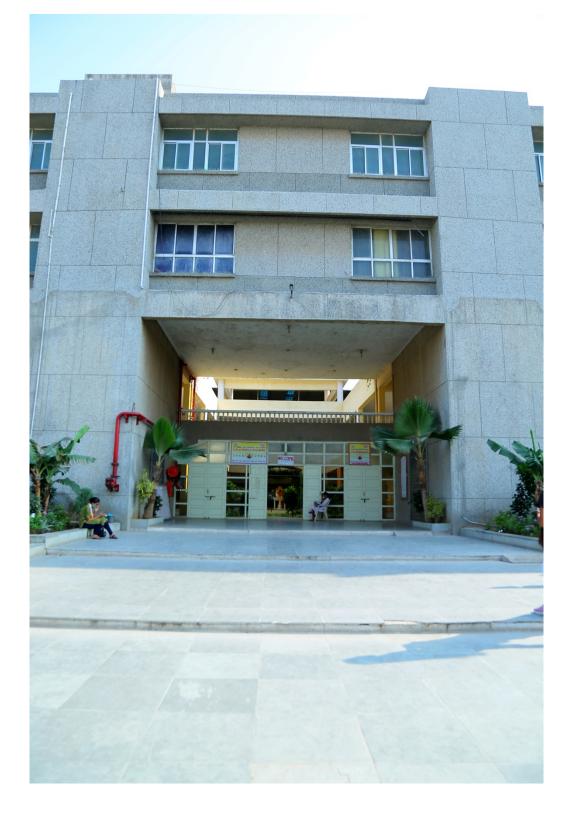

SRNO, DESCRIPTION | - 91     | COLLEGE BLDG. | HEALTH CENTRE | 4 CANTEEN           | GARAGE             | 6 COLLEGE HOSTEL | 7 BAXIPANCHHOSTEL                               |                          | STAGE       |
|   |    |   | 84           | LAYOUT PLAN          | SRI               |          |               | Τ             | 1                   |                    |                  |                                                 |                          |             |



#### Google Map showing college building, parking, grounds and hostels.



### <u>Entrance</u>



# College Building



# <u>Parking</u>



# <u>Health Centre</u>



# Security Office



# <u>Canteen</u>



# Sports Ground







### NEW CONSTRUCTION UNDER THE RUSA GRANT



### COLLEGE BUILDING MAIN ENTRANCE





### **OPEN AIR THEATRE**



# CONFERENCE ROOM



# COMPUTER LAB



### <u>LIBRARY</u>



# HOME SCIENCE LAB



### LANGUAGE LAB



### CENTRAL HALL



### **CLASSROOMS**









# <u>Auditorium</u>



#### **ADMINISTRATIVE OFFICE**



### **CENTRAL ACCOUNT OFFICE**



### **EXAMINATION CENTRE**







#### LADIES STAFF ROOM



#### **GENTS STAFF ROOM**





#### CAREER COUNSELING AND DEVELOPMENT CENTRE



#### <u>Museum</u>



#### P.G. CENTRE



### NSS/ NCC OFFICE