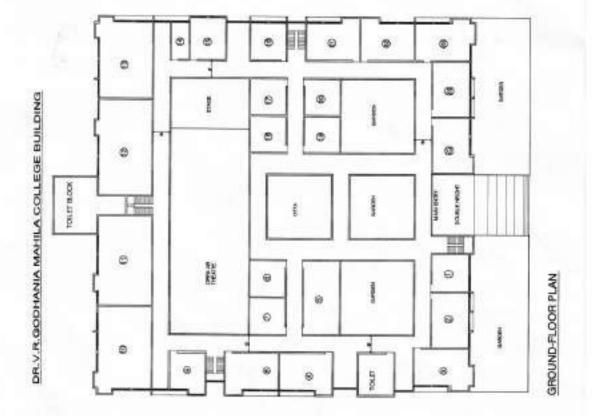

| 80        | 27.17   |
| 2       | REDRESSAL CR.L                                  | 8         | 37.17   |
| 101     | EXTENSION EDU.                                  | 909       | 41.18   |
| 9       | COUNSELLING                                     | -         | 37.17   |
| 8       | DENTS STAFF ROOM                                | 409       | 37.17   |
| E.      | LADIES STAFT ROOM                               | 000       | 36.76   |
| -       | N.S.S. ROOM                                     | 800       | 80.98   |
| 8       | SPORTS ROOM                                     | 000       | 50.76   |
| 2       | MUBIC CENTRE                                    | 800       | 50.76   |
| 2       | <b>MSITCHS ROOM</b>                             | 800       | 20.70   |





| D |    |   |              |                      |                   |          |               | A 1 1 1       | V. J. M. U. W. & L. | AKASH R. VITHALAMI | (B. Alch.)       | Arch [ect. Interior Designe-<br>tex on mananent | There are the performent |             |
|---|----|---|--------------|----------------------|-------------------|----------|---------------|---------------|---------------------|--------------------|------------------|-------------------------------------------------|--------------------------|-------------|
|   |    |   | _            |                      |                   |          |               |               | 10                  |                    |                  | Ar                                              | ALC: NO.                 | M.