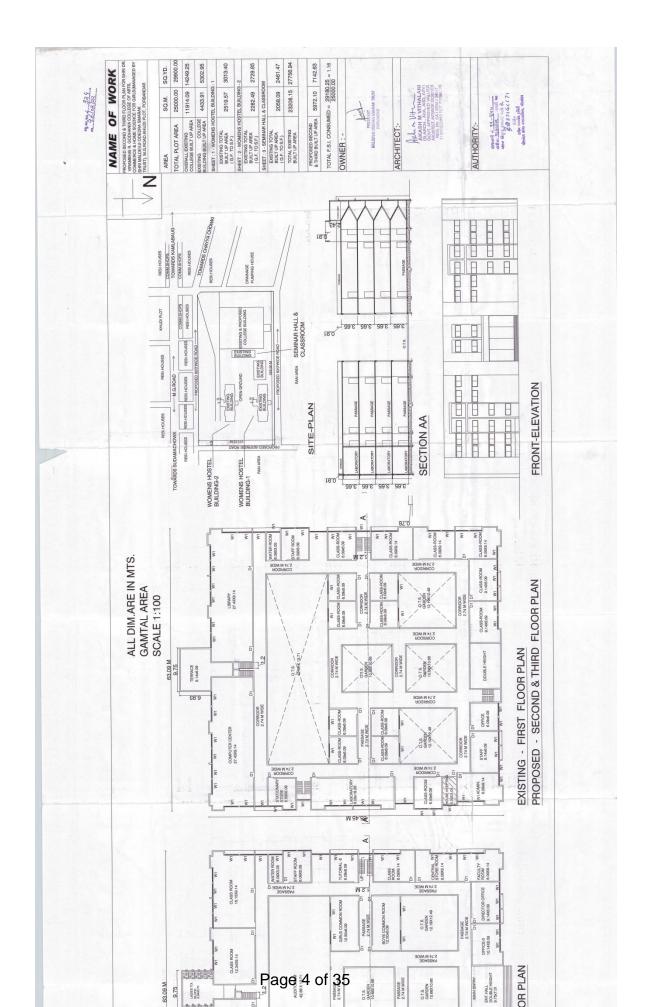

4.1.1 infrastructure and physical facilities

|         |                                                 | SOFT      |         |
|---------|-------------------------------------------------|-----------|---------|
|         |                                                 |           | SON     |
| ****    | PRINCIPALS OFFICE                               | -         | 37.17   |
| * * * * | ADMN OFFICE                                     | 200       | 89.78   |
| *       | TRUST OFFICE                                    | 009       | 25.15   |
| a a     | STAPF COMMON<br>HOOM                            | 8         | 2.2     |
|         | HOME SCENCE                                     | -         | 78.74   |
|         | HOME SCIENCE LABIZ<br>INSTRUMENTATION<br>CRNTHE | <b>00</b> | 21.12   |
|         | S.Y.B.A.2                                       | 400       | 41.08   |
|         | T.Y.B.COM.                                      | 900       | 86.76   |
|         | HOME SCIENCE                                    | ₿         | 87.17   |
| 2       | F.Y.B.COM                                       | 1600      | 142.10  |
| -       | 5.Y.B.COM                                       | 000       | 83.64   |
| e       | 8.V.B.A.1                                       | 1100      | 1 10.50 |
| 2       | F.Y.B.A.1                                       | 1200      | 145.61  |
| 1       | WATER FOOM                                      | 002       | 14.56   |
| 16      | GREEN ROOM                                      | 400       | 37.15   |
| 10      | ALLIMNI ASSO,                                   | 80        | 27.17   |
| 2       | REDRESSAL CR.L                                  | 8         | 37.17   |
| 101     | EXTENSION EDU.                                  | 909       | 41.18   |
| 9       | COUNSELLING                                     | -         | 37.17   |
| 8       | DENTS STAFF ROOM                                | 409       | 37.17   |
| E.      | LADIES STAFT ROOM                               | 000       | 36.76   |
| -       | N.S.S. ROOM                                     | 800       | 80.98   |
| 8       | SPORTS ROOM                                     | 000       | 50.76   |
| 2       | MUBIC CENTRE                                    | 800       | 50.76   |
| 2       | <b>MSITCHS ROOM</b>                             | 800       | 20.70   |

| D |    |   |              |                      |                   |          |               | A 1 1 1       | V. J. M. U. W. & L. | AKASH R. VITHALAMI | (B. Alch.)       | Arch [ect. Interior Designe-<br>tex on mananent | There are the performent |             |
|---|----|---|--------------|----------------------|-------------------|----------|---------------|---------------|---------------------|--------------------|------------------|-------------------------------------------------|--------------------------|-------------|
|   |    |   | _            |                      |                   |          |               |               | 10                  |                    |                  | Ar                                              | ALC: NO.                 | M.          |
|   | 96 | • | 225.00 M (T) | PROPOSED SOUMDE ROAD | AREA              | SOFT SOM | 43830 4082 71 | -             | 250 2329            | -                  | 8830 830.00      | 8830 830:00                                     | 80300 8039.03            | 2200 204 46 |
|   |    |   | 2            |                      | SRNO, DESCRIPTION | - 91     | COLLEGE BLDG. | HEALTH CENTRE | 4 CANTEEN           | GARAGE             | 6 COLLEGE HOSTEL | 7 BAXIPANCHHOSTEL                               |                          | STAGE       |
|   |    |   | 84           | LAYOUT PLAN          | SRI               |          |               | Τ             | 1                   |                    |                  |                                                 |                          |             |