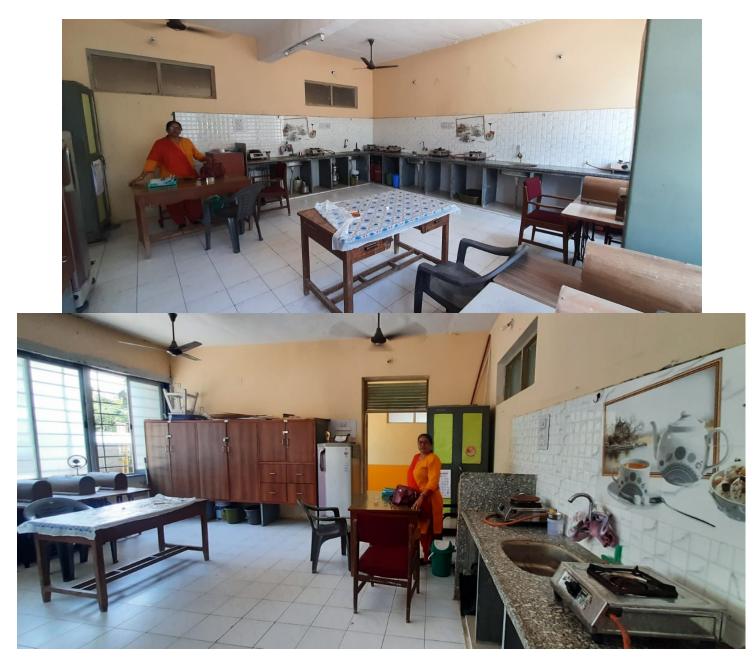

EGE HOSTEL | 7 BAXIPANCHHOSTEL                               |                          | STAGE       |
|   |    |   | 84           | LAYOUT PLAN          | SRI               |          |               | Τ             | 1                   |                    |                  |                                                 |                          |             |



#### Google Map showing college building, parking, grounds and hostels.



### <u>Entrance</u>



# College Building



# <u>Parking</u>



# <u>Health Centre</u>



# Security Office



# <u>Canteen</u>



# Sports Ground







### NEW CONSTRUCTION UNDER THE RUSA GRANT



### COLLEGE BUILDING MAIN ENTRANCE





### **OPEN AIR THEATRE**



# CONFERENCE ROOM



# COMPUTER LAB



### <u>LIBRARY</u>



# HOME SCIENCE LAB



### LANGUAGE LAB



### CENTRAL HALL



### **CLASSROOMS**









# <u>Auditorium</u>



#### **ADMINISTRATIVE OFFICE**



### **CENTRAL ACCOUNT OFFICE**



### **EXAMINATION CENTRE**







#### LADIES STAFF ROOM



#### **GENTS STAFF ROOM**





#### CAREER COUNSELING AND DEVELOPMENT CENTRE



#### <u>Museum</u>



#### P.G. CENTRE



### NSS/ NCC OFFICE